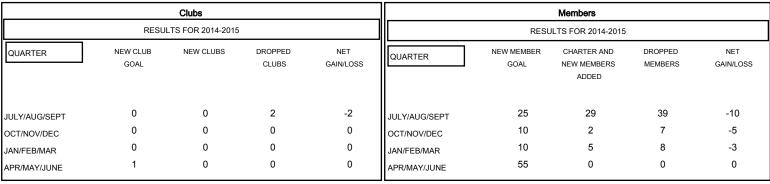

## GOALS AND ACTUAL NEW CLUBS CUMULATIVE

| DROPPED CLUBS: 2 |    | 13 CLUBS OF 31 ADDED 1 OR MORE<br>NEW MEMBERS | GENDER DISTRIBUTION  MALE 498 (66.31%) |              |      |
|------------------|----|-----------------------------------------------|----------------------------------------|--------------|------|
| DROPPED MEMBERS  |    |                                               | FEMALE                                 | 253 (33.69%) |      |
| DECEASED         | 2  | CLICK HERE FOR HEALTH                         |                                        |              | 4.47 |
| CLUB CANCELLED   | 4  | ASSESSMENT DATA                               | FAMILY UNIT MEMBERS                    |              | 147  |
| OTHER            | 48 |                                               | HEAD OF HOUSEHOLD                      |              | 71   |
| TOTAL            | 54 |                                               | NON-HEAD OF HOUSEHOLD                  |              | 76   |