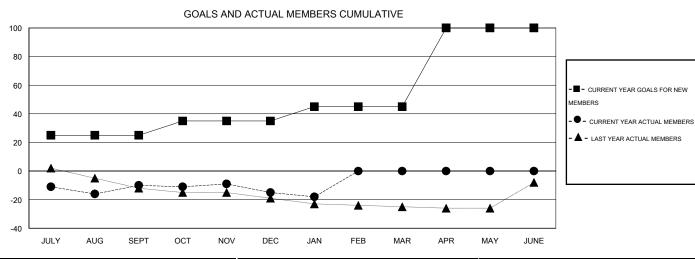

## GOALS AND ACTUAL NEW CLUBS CUMULATIVE

| DROPPED CLUBS: 2 |    | 13 CLUBS OF 31 ADDED 1 OR MORE<br>NEW MEMBERS | GENDER DISTRIBUTION  MALE 498 (66.31%) |              |      |
|------------------|----|-----------------------------------------------|----------------------------------------|--------------|------|
| DROPPED MEMBERS  |    |                                               | FEMALE                                 | 253 (33.69%) |      |
| DECEASED         | 2  | CLICK HERE FOR HEALTH                         |                                        |              | 4.47 |
| CLUB CANCELLED   | 4  | ASSESSMENT DATA                               | FAMILY UNIT MEMBERS                    |              | 147  |
| OTHER            | 48 |                                               | HEAD OF HOUSEHOLD                      |              | 71   |
| TOTAL            | 54 |                                               | NON-HEAD OF HOUSEHOLD                  |              | 76   |